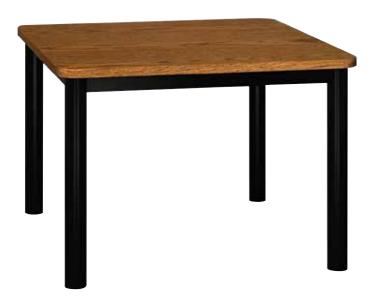

## **Square Library Table**

25"-29" high with 36" x 36" tabletop. These affordable tables make attractive and functional additions to classrooms, libraries, and work areas. Tabletops are 1-inch thick furniture board with thermalfused melamine laminate surfaces and 3mm PVC edging. All tables have 16-gauge powder coated steel aprons and 14-gauge, powder coated, tubular steel legs with adjustable glides.

## For pricing see the current Glacier Price List

| Model #   | Product Size<br>(W x D x H) | Ship Weight (lbs.) |
|-----------|-----------------------------|--------------------|
| GLT363625 | 36" x 36" x 25"             | 63                 |
| GLT363629 | 36" x 36" x 29"             | 65                 |
|           |                             |                    |